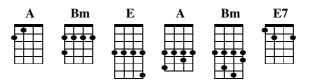

## **All About That Bass**

by Meghan Trainor (Kate Davis arrangement)

7Be-cause you know I'm

Α Т Chorus L Α Bm I all a - bout that bass, 'bout that bass, no\_ tre - ble. I'm all a - bout that bass, 'bout that 1 Bm E 1 Е L L I'm all a - bout that bass, 'bout that bass, no\_ tre - ble. bass, no\_ tre – ble. I′m Α Α 1 all a - bout that bass, 'bout that bass.

*3.* I'm bring - ing

Verse Α T Δ Bm I Yeah,\_\_\_ it's pret – ty clear But I can shake it, shake it I ain't no size\_ two\_ 1. 2. I see the mag – a – zines work – in' that Pho - to - shop We know that stuff ain't real 3. Go ahead and tell them skin – ny lad – ies that\_ boo – ty back\_\_\_\_\_

Bm Е Ε L I I 1. Like I'm sup - posed to do I got that boom, boom that all the boys chase. And all 2. C - 'mon now make it stop If you got beau - ty beau - ty just raise 'em up 'Cause ev - 'ry 3. No, I'm just play-ing I know you think you're fat\_\_\_\_\_ but I'm here to tell ya ev – 'ry

Т Α Α Т 1. \_\_\_\_ \_\_\_\_ the right junk in all the right places. (to Verse 2) 2. inch of you is per – fect from the bot – tom to the top. Yeah my (to bridge) З. inch of you is per-fect from the bot - tom to the top. Yeah my (to bridge)

| Bridge | A 1                              | A                 | I            | Bm    | I         | Bm              |
|--------|----------------------------------|-------------------|--------------|-------|-----------|-----------------|
|        | Ma – ma_ she told_ me don't      | wor – ry a – bout | your size    | _     |           | She says        |
|        | E                                | E                 | l I          | Α     |           | A I             |
|        | boys like a lit-tle more         | boo – ty to hold  | at night     |       |           | You know I      |
|        | A                                | A                 | l I          | Bm    |           | Bm              |
|        | won't be no stick fig – ure      |                   |              | So if |           |                 |
|        | E                                | E                 | 1            | A     |           | A               |
|        | that's what_ you're in - to just | go ahead_ and mo  | ove a – long |       | Be – caus | se you know I'm |

Chorus

Instrumental Chorus 2x (double time)

Bridge

| Ending  | Α               | Α     | I             | Bm              | Bm |     |
|---------|-----------------|-------|---------------|-----------------|----|-----|
| all a - | bout that bass. |       | I'm all a - l | pout that bass. |    | I'm |
|         | -               | <br>- |               | -               |    |     |
|         | E               | E     |               | Α               |    |     |

Key of A