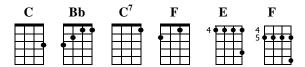

## **Yellow Bird**

| Eddii Stidii 121 141 |                     |                    |                     |
|----------------------|---------------------|--------------------|---------------------|
| F                    | F                   | Bb                 | F                   |
| Yello                | ow bird up          | high in banana     | tree.               |
| F                    | F                   | Bb                 | F                   |
| Yello                | ow bird you         | sit all alone like | me.                 |
| Bb                   | F                   | С7                 | F                   |
| Did your lady friend | leave de nest again | dat is very sad    | make me feel so bad |
| Bb                   | F                   | С7                 | F                   |
| You can fly away     | in the sky away     | you more lucky dan | me.                 |
| 1 - 1                | n.                  | 67                 |                     |
| F                    | Bb                  | <b>C7</b>          | F                   |
| I also have a        | pretty gal          | she not with me to | -day                |
| F                    | Bb                  | C7/ (///)          | (C7)                |
| Dey all da same de   | pretty gal          | make dem de nest   | den dey fly a       |
| F                    | F                   |                    |                     |
| -way                 |                     |                    |                     |